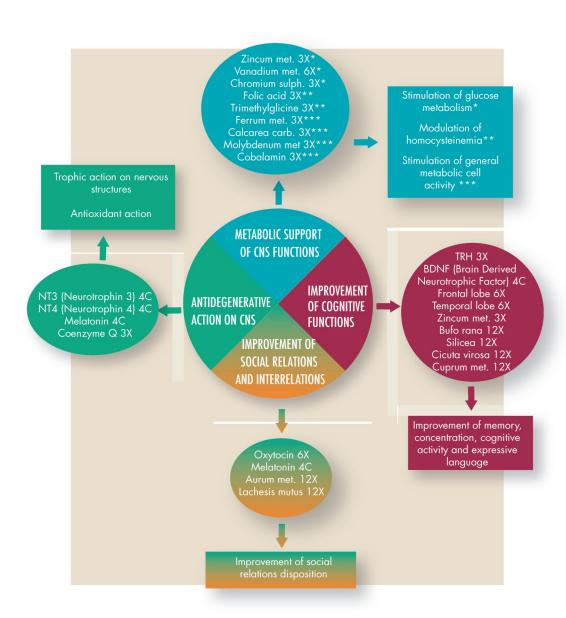

# The rational structure of Guna Awareness according to Physiologically Regulating Medicine (PRM)

# **Drug Facts**

| Active Ingredients                |     | Purpose                        |
|-----------------------------------|-----|--------------------------------|
| Aurum metallicum                  | 12X | Antidepressant                 |
| Brain Derived Neurotrophic Factor | 4C  | Helps Mental Activity          |
| Bufo rana                         | 12X | Helps Mental Activity          |
| Calcarea carbonica                | 3X  | Immune Strengthening           |
| Chromium sulphuricum              | 3X  | Detoxification                 |
| Cicuta virosa                     | 12X | Antispastic                    |
| Cobalamin                         | 3X  | Antioxidant                    |
| Coenzyme Q                        | 3X  | Antioxidant                    |
| Cuprum metallicum                 | 12X | Antispastic                    |
| Ferrum metallicum                 | 3X  | Antioxidant                    |
| Folic acid                        | 3X  | Antioxidant                    |
| Frontal lobe                      | 6X  | Supports Coordinating Behavior |
| Lachesis mutus                    | 12X | Anti-inflammatory              |
| Melatonin                         | 4C  | Antistress                     |
| Molybdenum metallicum             | 3X  | Antiaging                      |
| Neurotrophin 3                    | 4C  | Supports Mental Activity       |
| Neurotrophin 4                    | 4C  | Supports Mental Activity       |
| Oxytocin                          | 6X  | Antispastic                    |
| Silicea                           | 12X | Immune Strengthening           |
| Temporal lobe                     | 6X  | Supports Auditory Processing   |
| Thyrotropin-releasing Hormone     | 3X  | Helps Mental Activity          |
| Trimethylglycine                  | 3X  | Detoxification                 |
| Vanadium metallicum               | 6X  | Antioxidant                    |
| Zincum metallicum                 | 3X  | Antistress                     |